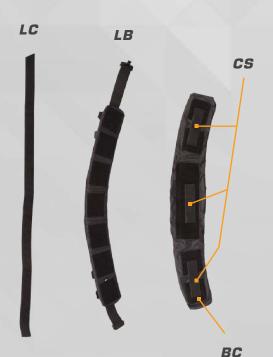

### LOAD CARRYING BELT (LC)

REINFORCED WITH PE FOAM AND COVERED WITH SEPARATE PANELS WITH MOLLE,

ALWAYS 2 PALS ELEMENTS VERTICALLY AND HORIZONTALLY.

#### INTERNAL LOCK-ON BELT (LB)

40 mm STRAP WITH VELCRO HOOK AROUND THE ENTIRE CIRCUMFERENCE.

FUNCTIONS AS A CONNECTING SEGMENT PROVIDED BY MTB AGAINST MOVEMENT.

THE BELT CAN BE THREADED THROUGH ORDINARY TROUSER LOOPS.

#### **VELCRO COUPLINGS (CS)**

THE CONNECTING SEGMENTS ARE 40 MM STRAPS WITH A LENGTH OF 10 TO 20 cm,

COVERED WITH VELCRO ON THE REVERSE AND FRONT SIDE.

#### BALLISTIC INSERT CARRIER (BC) - OPTIONAL

EXTENDED AND ANATOMICALLY SHAPED SLEEVE OVERLAPS THE PELVIC AREA FOR PROTECTION AGAINST SPLINTERS AND HIGH-SPEED FRAGMENTS. THE LEVEL OF PROTECTION IS SELECTABLE ACCORDING TO THE USER UP TO IIIA ACCORDING TO THE NIJ 0101.04 STANDARD.