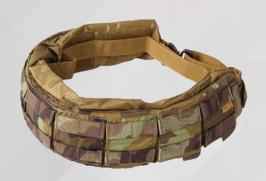

# **DESCRIPTION**

THE MODULAR TACTICAL BELT IS DESIGNED TO CARRY PERSONAL EQUIPMENT,
SIDEARMS OR HANDGUN HOLSTERS.

ABOVE ALL, IT IS INTENDED AS AN EXTENDED PROTECTION OF THE PELVIC AREA

OF THE BODY THANKS TO AN ADDITIONAL BALLISTIC INSERT. THE BELT CONSISTS

OF SEVERAL PARTS, EACH OF WHICH HAS ITS LEGITIMATE FUNCTION AND THE

USER CAN CHOOSE THE COMBINATION ACCORDING TO THE PURPOSE.