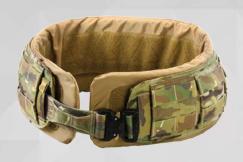

# **DESCRIPTION**

THE MODULAR TACTICAL BELT IS DESIGNED TO CARRY PERSONAL EQUIPMENT,
SIDEARMS OR HANDGUN HOLSTERS.

ABOVE ALL, IT IS INTENDED AS AN EXTENDED PROTECTION OF THE PELVIC AREA

OF THE BODY THANKS TO AN ADDITIONAL BALLISTIC INSERT. THE BELT CONSISTS

OF SEVERAL PARTS, EACH OF WHICH HAS ITS LEGITIMATE FUNCTION AND THE

USER CAN CHOOSE THE COMBINATION ACCORDING TO THE PURPOSE.